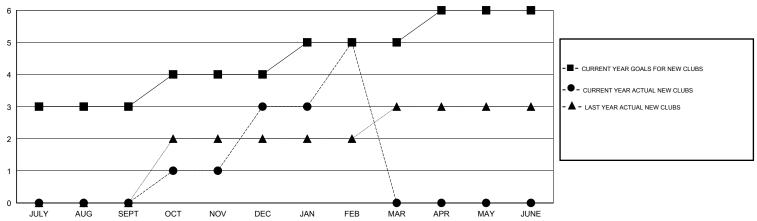

2015-2016 |                    |                                     |                    |                  |  |
| QUARTER               | NEW MEMBER<br>GOAL | CHARTER AND<br>NEW MEMBERS<br>ADDED | DROPPED<br>MEMBERS | NET<br>GAIN/LOSS |  |
| JULY/AUG/SEPT         | 250                | 212                                 | 94                 | 118              |  |
| OCT/NOV/DEC           | 55                 | 156                                 | 50                 | 106              |  |
| JAN/FEB/MAR           | 145                | 102                                 | 21                 | 81               |  |
| APR/MAY/JUNE          | -25                | 0                                   | 0                  | 0                |  |

#### GOALS AND ACTUAL NEW CLUBS CUMULATIVE



#### GOALS AND ACTUAL MEMBERS CUMULATIVE



| - CURRE | ENT YEAR GOALS FOR NEW |
|---------|------------------------|
| MEMBERS |                        |

- O - CURRENT YEAR ACTUAL MEMBERS

- ▲ - LAST YEAR ACTUAL MEMBERS

| DROPPED CLUBS: 2 |     |
|------------------|-----|
| DROPPED MEMBERS  |     |
| DECEASED         | 4   |
| CLUB CANCELLED   | 25  |
| OTHER            | 136 |
| TOTAL            | 165 |

| 47 CLUBS OF 74 ADDED 1 OR MORE<br>NEW MEMBERS | GENDER DISTRIBU  MALE  FEMALE | TION<br>2,444 (81.14%)<br>568 (18.86%) |     |
|-----------------------------------------------|-------------------------------|----------------------------------------|-----|
| CLICK HERE FOR HEALTH                         | FAMILY UNIT MEMBERS           |                                        | 867