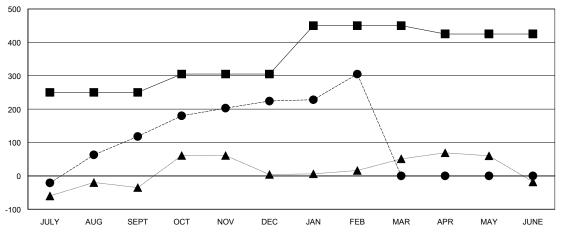

#### GOALS AND ACTUAL MEMBERS CUMULATIVE

| - CURRE | ENT YEAR GOALS FOR NEW |
|---------|------------------------|
| MEMBERS |                        |

- O - CURRENT YEAR ACTUAL MEMBERS

- ▲ - LAST YEAR ACTUAL MEMBERS